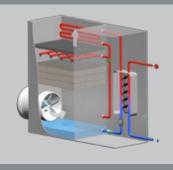

#### **X-STREAM**

Designed for extreme conditions of air and water

#### RH / RBH with Axial Fan

from 350 to 660 m3/cell

► high capacity & efficiency

from 10 to 435 m3/cell

► low noise

- ► very high resistance to clogging
- ► very high mechanical resistance: 30 Kg/m²
- ► highly simplified access for cleaning and maintenance
- ► for water up to 400 ppm suspended solids

#### **Cleaning Without Disassembly**

- ► internal ladders with walkways
- ► multiple and large access doors
- ► X-Tract option

#### X-TRACT

Simplified

X-Tract System has been specially designed to simplify installation and maintenance operations. In a single lift, exchange surface, water distribution and drift eliminators are integrally removed allowing then a complete cleaning of the internals and of the casing on the ground.