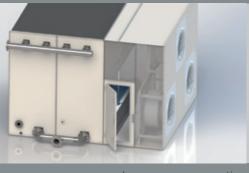

#### **X-STREAM**

Designed for extreme conditions of air and water

#### RH / RBH with Axial Fan

from 350 to 660 m3/cell

► high capacity & efficiency

from 10 to 435 m3/cell

► low noise

- ► very high resistance to clogging
- ► very high mechanical resistance: 30 Kg/m²
- ► highly simplified access for cleaning and maintenance
- ► for water up to 400 ppm suspended solids

#### **Cleaning Without Disassembly**

- ► internal ladders with walkways
- ► multiple and large access doors
- ► X-Tract option

#### X-TRACT

Simplified

X-Tract System has been specially designed to simplify installation and maintenance operations. In a single lift, exchange surface, water distribution and drift eliminators are integrally removed allowing then a complete cleaning of the internals and of the casing on the ground.