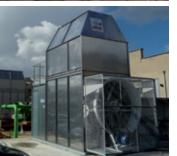

#### **X-STREAM**

Designed for extreme conditions of air and water

#### RH / RBH with Axial Fan

from 350 to 660 m3/cell

► high capacity & efficiency

from 10 to 435 m3/cell

► low noise

- ► very high resistance to clogging
- ► very high mechanical resistance: 30 Kg/m²
- ► highly simplified access for cleaning and maintenance
- ► for water up to 400 ppm suspended solids