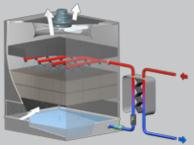

#### **Centrifugal Cooling Towers** DT / DT XL / S / ATM / SK / KS

► low noise ► low weight

**Centrifugal EC-Fans Cooling Tower** DTC ecoTec

► 30% energy savings ► hygiene ▶ easy maintenance

**Axial forced draft** KH

► low power consumption ► motor fan outside the wet air flow ► easy motor and fan access

**Axial induced draft** VAP / TEC / RMP

► low power consumption 