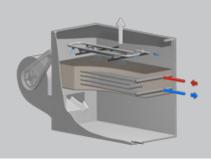

#### RH / RBH with Axial Fan

from 350 to 660 m3/cell

► high capacity & efficiency

from 10 to 435 m3/cell

► low noise

- ► very high resistance to clogging
- ► very high mechanical resistance: 30 Kg/m²
- ► highly simplified access for cleaning and maintenance
- ► for water up to 400 ppm suspended solids

#### **Cleaning Without Disassembly**

- ► internal ladders with walkways
- ► multiple and large access doors
- ► X-Tract option

#### X-TRACT

Simplified

X-Tract System has been specially designed to simplify installation and maintenance operations. In a single lift, exchange surface, water distribution and drift eliminators are integrally removed allowing then a complete cleaning of the internals and of the casing on the ground.