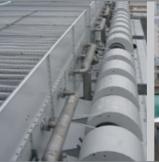

#### RH / RBH with Axial Fan

from 350 to 660 m3/cell

► high capacity & efficiency

from 10 to 435 m3/cell

► low noise

- ► very high resistance to clogging
- ► very high mechanical resistance: 30 Kg/m²
- ► highly simplified access for cleaning and maintenance
- ► for water up to 400 ppm suspended solids

#### **Cleaning Without Disassembly**

- ► internal ladders with walkways
- ► multiple and large access doors
- ► X-Tract option

#### X-TRACT

Simplified

X-Tract System has been specially designed to simplify installation and maintenance operations. In a single lift, exchange surface, water distribution and drift eliminators are integrally removed allowing then a complete cleaning of the internals and of the casing on the ground.