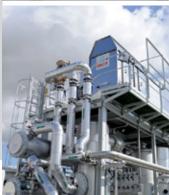

#### **X-STREAM**

Designed for extreme conditions of air and water

#### RH / RBH with Axial Fan

from 350 to 660 m3/cell

► high capacity & efficiency

from 10 to 435 m3/cell

► low noise

- ► very high resistance to clogging
- ► very high mechanical resistance: 30 Kg/m²
- ► highly simplified access for cleaning and maintenance
- ► for water up to 400 ppm suspended solids