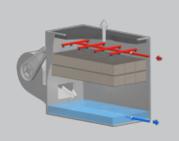

#### RH / RBH with Axial Fan

from 350 to 660 m3/cell

► high capacity & efficiency

from 10 to 435 m3/cell

► low noise

- ► very high resistance to clogging
- ► very high mechanical resistance: 30 Kg/m²
- ► highly simplified access for cleaning and maintenance
- ► for water up to 400 ppm suspended solids

#### **Cleaning Without Disassembly**

- ► internal ladders with walkways
- ► multiple and large access doors
- ► X-Tract option

#### X-TRACT

Simplified

X-Tract System has been specially designed to simplify installation and maintenance operations. In a single lift, exchange surface, water distribution and drift eliminators are integrally removed allowing then a complete cleaning of the internals and of the casing on the ground.