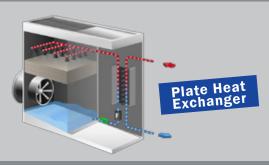

# **Evaporative Cooler** VK

▶ dry cooling▶ compact design

Tube Bundle

# **Axial Evaporative Cooler** KHF / VAPF

▶ no freezing without glycol▶ full cleaning on primary & secondary circuits

**Centrifugal Evaporative Cooler** SF / CRF / KSF

no freezing without glycol▶ low noise