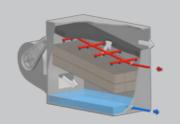

#### RH / RBH with Axial Fan

from 350 to 660 m3/cell

► high capacity & efficiency

from 10 to 435 m3/cell

► low noise

- ► very high resistance to clogging
- ► very high mechanical resistance: 30 Kg/m²
- ► highly simplified access for cleaning and maintenance
- ► for water up to 400 ppm suspended solids

#### **Cleaning Without Disassembly**

- ► internal ladders with walkways
- ► multiple and large access doors
- ► X-Tract option

#### X-TRACT

Simplified

X-Tract System has been specially designed to simplify installation and maintenance operations. In a single lift, exchange surface, water distribution and drift eliminators are integrally removed allowing then a complete cleaning of the internals and of the casing on the ground.