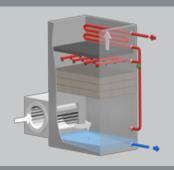

#### X-TRACT

Simplified

X-Tract System has been specially designed to simplify installation and maintenance operations. In a single lift, exchange surface, water distribution and drift eliminators are integrally removed allowing then a complete cleaning of the internals and of the casing on the ground.