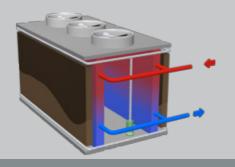

## **Hybrid Cooling Towers**

Open Hybrid Coolers SIM / ATIM / KSIM / KHIM

► high efficiency

Closed Hybrid Coolers SFIM / CRIM / KSFIM / KHFIM

▶ glycol free▶ safe

**Hybrid Evaporative Cooler** VHK

► high switch point dry / wet► standard water treatment

**Hybrid Water Cooler** HK

▶ long period of dry operation▶ no secondary spray circuit