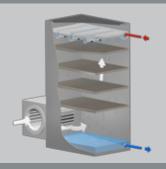

#### RH / RBH with Axial Fan

from 350 to 660 m3/cell

► high capacity & efficiency

from 10 to 435 m3/cell

► low noise

- ► very high resistance to clogging
- ► very high mechanical resistance: 30 Kg/m²
- ► highly simplified access for cleaning and maintenance
- ► for water up to 400 ppm suspended solids

#### **Cleaning Without Disassembly**

- ► internal ladders with walkways
- ► multiple and large access doors
- ► X-Tract option

#### X-TRACT

Simplified

X-Tract System has been specially designed to simplify installation and maintenance operations. In a single lift, exchange surface, water distribution and drift eliminators are integrally removed allowing then a complete cleaning of the internals and of the casing on the ground.