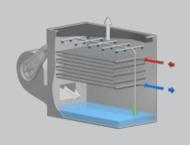

#### X-TRACT

Simplified

X-Tract System has been specially designed to simplify installation and maintenance operations. In a single lift, exchange surface, water distribution and drift eliminators are integrally removed allowing then a complete cleaning of the internals and of the casing on the ground.