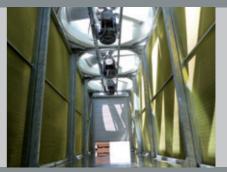

#### **Cleaning Without Disassembly**

- ► internal ladders with walkways
- ► multiple and large access doors
- ► X-Tract option

#### X-TRACT

Simplified

X-Tract System has been specially designed to simplify installation and maintenance operations. In a single lift, exchange surface, water distribution and drift eliminators are integrally removed allowing then a complete cleaning of the internals and of the casing on the ground.