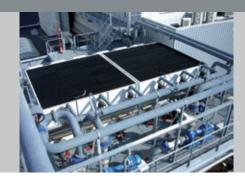

#### RH / RBH with Axial Fan

from 350 to 660 m3/cell

► high capacity & efficiency

from 10 to 435 m3/cell

► low noise

- ► very high resistance to clogging
- ► very high mechanical resistance: 30 Kg/m²
- ► highly simplified access for cleaning and maintenance
- ► for water up to 400 ppm suspended solids