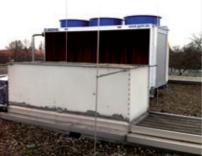

#### RH / RBH with Axial Fan

from 350 to 660 m3/cell

► high capacity & efficiency

from 10 to 435 m3/cell

► low noise

- ► very high resistance to clogging
- ► very high mechanical resistance: 30 Kg/m²
- ► highly simplified access for cleaning and maintenance
- ► for water up to 400 ppm suspended solids

#### **Centrifugal Cooling Towers** DT / DT XL / S / ATM / SK / KS

► low noise ► low weight

**Centrifugal EC-Fans Cooling Tower** DTC ecoTec

► 30% energy savings ► hygiene ▶ easy maintenance

**Axial forced draft** KH