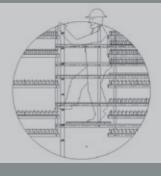

#### **Cleaning Without Disassembly**

- ► internal ladders with walkways
- ► multiple and large access doors
- ► X-Tract option

#### X-TRACT

Simplified

X-Tract System has been specially designed to simplify installation and maintenance operations. In a single lift, exchange surface, water distribution and drift eliminators are integrally removed allowing then a complete cleaning of the internals and of the casing on the ground.