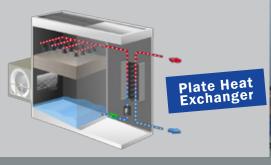

#### X-TRACT

Simplified

X-Tract System has been specially designed to simplify installation and maintenance operations. In a single lift, exchange surface, water distribution and drift eliminators are integrally removed allowing then a complete cleaning of the internals and of the casing on the ground.