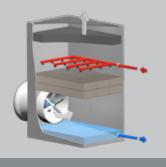

#### RH / RBH with Axial Fan

from 350 to 660 m3/cell

► high capacity & efficiency

from 10 to 435 m3/cell

► low noise

- ► very high resistance to clogging
- ► very high mechanical resistance: 30 Kg/m²
- ► highly simplified access for cleaning and maintenance
- ► for water up to 400 ppm suspended solids

#### **Cleaning Without Disassembly**

- ► internal ladders with walkways
- ► multiple and large access doors
- ► X-Tract option

#### X-TRACT

Simplified

X-Tract System has been specially designed to simplify installation and maintenance operations. In a single lift, exchange surface, water distribution and drift eliminators are integrally removed allowing then a complete cleaning of the internals and of the casing on the ground.