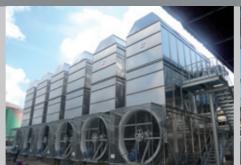

#### **Centrifugal Cooling Towers** DT / DT XL / S / ATM / SK / KS

► low noise ► low weight

**Centrifugal EC-Fans Cooling Tower** DTC ecoTec

► 30% energy savings ► hygiene ▶ easy maintenance

**Axial forced draft** KH

► low power consumption ► motor fan outside the wet air flow ► easy motor and fan access

**Axial induced draft** VAP / TEC / RMP

► low power consumption 