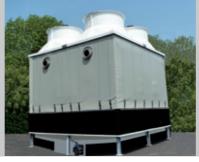

#### RH / RBH with Axial Fan

from 350 to 660 m3/cell

► high capacity & efficiency

from 10 to 435 m3/cell

► low noise

- ► very high resistance to clogging
- ► very high mechanical resistance: 30 Kg/m²
- ► highly simplified access for cleaning and maintenance
- ► for water up to 400 ppm suspended solids

#### **Cleaning Without Disassembly**

- ► internal ladders with walkways
- ► multiple and large access doors
- ► X-Tract option