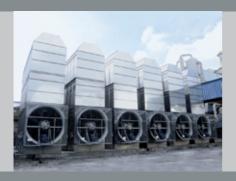

#### **Centrifugal Cooling Towers** DT / DT XL / S / ATM / SK / KS

► low noise ► low weight

**Centrifugal EC-Fans Cooling Tower** DTC ecoTec

► 30% energy savings ► hygiene ▶ easy maintenance

**Axial forced draft** KH

► low power consumption ► motor fan outside the wet air flow ► easy motor and fan access

**Axial induced draft** VAP / TEC / RMP

► low power consumption 