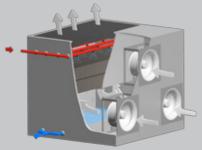

**FRC Centrifugal Filter** 

► the FRC filter is simple and efficient against Legionella

In addition to the natural fouling resistance of the exchanger (high water velocity), this equipment is designed to retain and then remove suspended solids in the water that may offer nourishment for bacteriological growth.

Automatic cleaning is OK during the blow-down by induction cycle or by timer, 100% filtering of the water flow at 60  $\mu m$  efficiency.