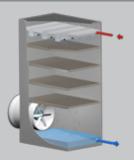

#### **Centrifugal Cooling Towers** DT / DT XL / S / ATM / SK / KS

► low noise ► low weight

**Centrifugal EC-Fans Cooling Tower** DTC ecoTec

► 30% energy savings ► hygiene ▶ easy maintenance

**Axial forced draft** KH

► low power consumption ► motor fan outside the wet air flow ► easy motor and fan access

**Axial induced draft** VAP / TEC / RMP

► low power consumption 