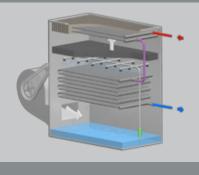

**FRC Centrifugal Filter** 

► the FRC filter is simple and efficient against Legionella

In addition to the natural fouling resistance of the exchanger (high water velocity), this equipment is designed to retain and then remove suspended solids in the water that may offer nourishment for bacteriological growth.

Automatic cleaning is OK during the blow-down by induction cycle or by timer, 100% filtering of the water flow at 60  $\mu m$  efficiency.