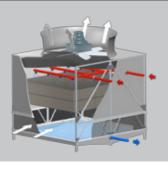

## **Hybrid Cooling Towers**

Open Hybrid Coolers SIM / ATIM / KSIM / KHIM

► high efficiency

Closed Hybrid Coolers SFIM / CRIM / KSFIM / KHFIM

▶ glycol free▶ safe

**Hybrid Evaporative Cooler** VHK

► high switch point dry / wet► standard water treatment

**Hybrid Water Cooler** HK

▶ long period of dry operation▶ no secondary spray circuit